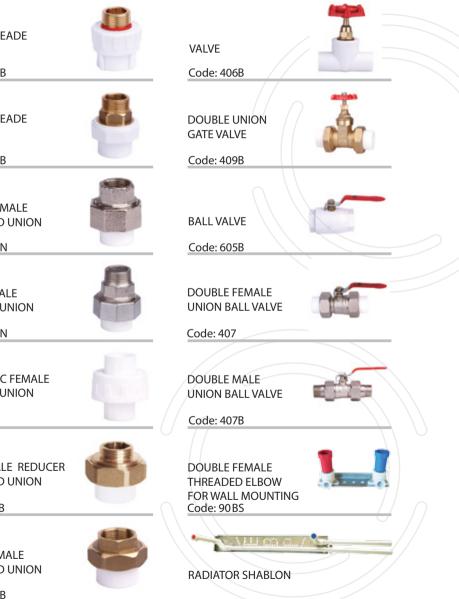

----- Piping System -

www.ettesalbaspar.com

| PIPE<br>Code: 110             | SIDE OUTLET TEE<br>Code: 221       | 9   | PLUG<br>Code: 290                                          | -  | MALE THREADED<br>ELBOW FOR WALL<br>MOUNTING<br>Code: 92B   |    | MALE THREAI<br>ADAPTOR<br>Code: 280B    |
|-------------------------------|------------------------------------|-----|------------------------------------------------------------|----|------------------------------------------------------------|----|-----------------------------------------|
| ELBOW 90<br>Code: 90          | SOCKET<br>Code: 270                | -   | PLUG (LONG)<br>Code: 290A                                  |    | FEMALE THREADED<br>TEE<br>Code: 130 B                      |    | MALE THREAI<br>ADAPTOR<br>Code: 280B    |
| ELBOW 45<br>Code: 120         | REDUCER<br>Code: 241               | 60  | BRACKET<br>Code: 145                                       | N  | FEMALE THREADED<br>TEE FOR WALL<br>MOUNTING<br>Code: 130BA | S. | NICKEL FEMA<br>THREADED U<br>Code: 330N |
| UNEQUAL ELBOW<br>Code:90R     | PIPE CROSS<br>Code: 85             |     | DOUBLE BRACKET<br>Code: 148                                | 00 | FEMALE THREADED<br>BRIDGE TEE<br>Code: 130B85              | 5  | NICHEL MALE<br>THREADE UN<br>Code: 331N |
| FEMALE-MALE ELBOW<br>Code: 92 | REDUCING SOCKET<br>Code: 85AB      |     | SHABLON<br>Code: 150                                       |    | MALE THREADED<br>BRIDGE TEE<br>Code: 131B85                | 5  | POLYMERIC F<br>THREADE UN<br>Code: 340  |
| TEE<br>Code: 130              | WALL PLATED<br>BRIDGE<br>Code: 85A | 5,1 | FEMALE THREADED<br>ELBOW<br>Code: 90BA                     | 0  | FEMALE THREADED<br>ADAPTOR<br>Code: 270B                   |    | BRASS MALE<br>THREADED U<br>Code: 341B  |
| UNEQUAL TEE<br>Code: 130R     | END CAP<br>Code: 301               |     | FEMALE THREADED<br>ELBOW FOR WALL<br>MOUNTING<br>Code: 90B |    | FEMALE THREADED<br>ADAPTOR<br>Code: 270B                   | -  | BRASS FEMAI<br>THREADED U<br>Code: 340B |